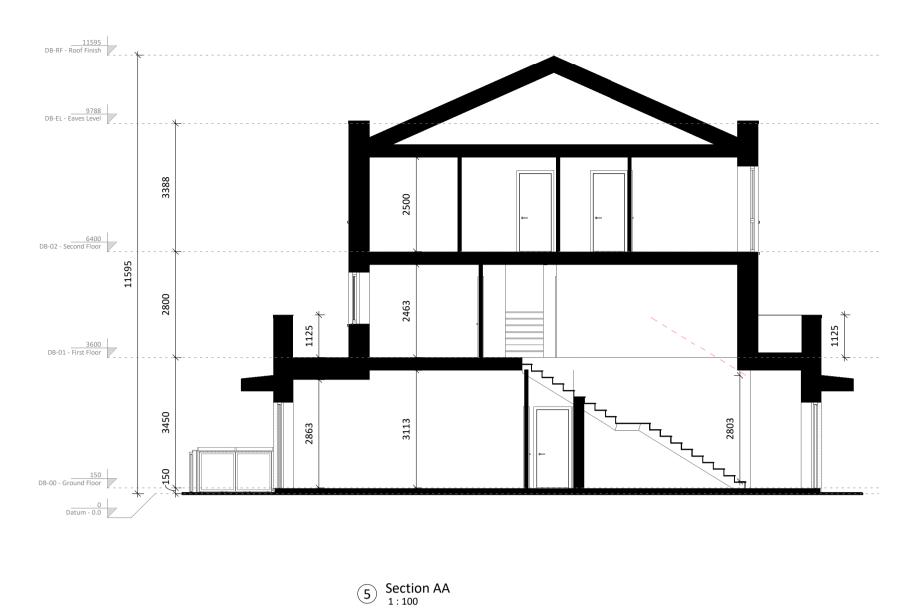

## Site 3 Duplex Type DB, DB1, DB2\_Elevations and Section

## **Materials Legend**

(Finishes to Architects' later selection)

1. Brick - Buff Tone

2. Self-coloured Render - Ivory Tone

3. Brick - Warm Brown Tone

4. Brick - Smoked Red Tone

5. Self-coloured Render - Warm Grey Tone

6. Engineered Brick - Grey Tone

7. Clay Brick - White Tone

8. Self-coloured Render - Off-White Tone

9. Zinc Metal Finish

10. Galvanised + Powder-Coated Metal - Grey

Issued by **Revision Description** Date Rev. No. A3-C01 28.03.2025 Issued For Planning