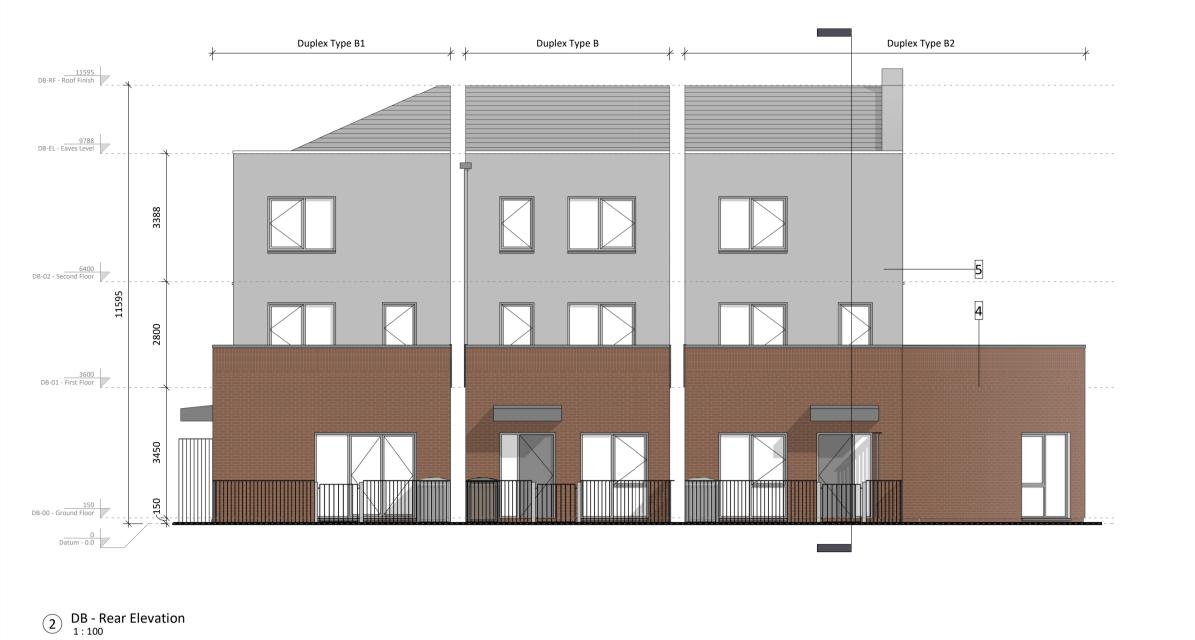

3 DB3 - Gable Elevation 1:100

4 DB1 - Gable Elevation

## Site 3 Duplex Type DB, DB1, DB2\_Elevations and Section

## **Materials Legend**

(Finishes to Architects' later selection)

1. Brick - Buff Tone

2. Self-coloured Render - Ivory Tone

3. Brick - Warm Brown Tone

4. Brick - Smoked Red Tone

5. Self-coloured Render - Warm Grey Tone

6. Engineered Brick - Grey Tone

7. Clay Brick - White Tone

8. Self-coloured Render - Off-White Tone

9. Zinc Metal Finish

10. Galvanised + Powder-Coated Metal - Grey

Issued by **Revision Description** Date Rev. No. A3-C01 28.03.2025 Issued For Planning