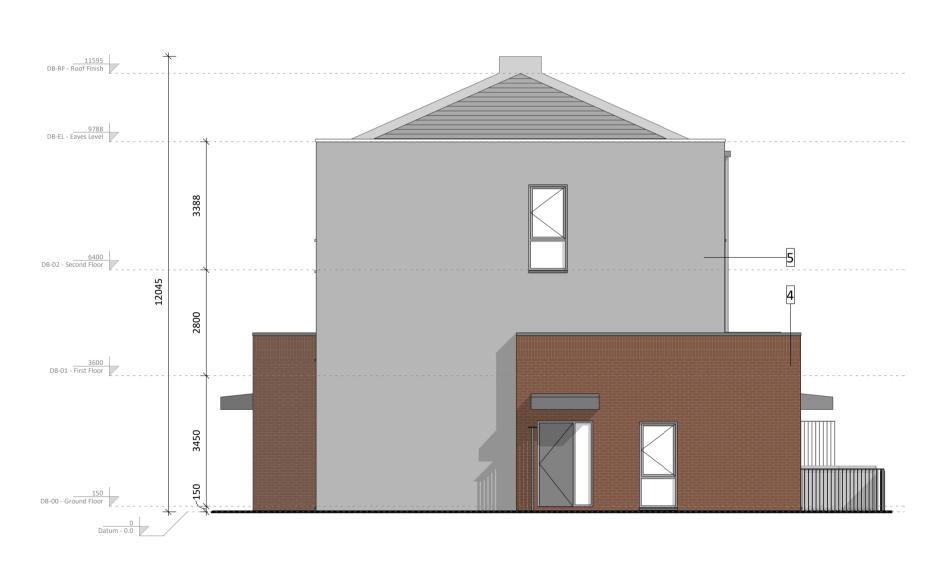

## **Materials Legend**

(Finishes to Architects' later selection)

1. Brick - Buff Tone

2. Self-coloured Render - Ivory Tone

3. Brick - Warm Brown Tone

4. Brick - Smoked Red Tone

5. Self-coloured Render - Warm Grey Tone

6. Engineered Brick - Grey Tone

7. Clay Brick - White Tone

8. Self-coloured Render - Off-White Tone

9. Zinc Metal Finish

10. Galvanised + Powder-Coated Metal - Grey

Issued by **Revision Description** Date Rev. No. A3-C01 28.03.2025 Issued For Planning