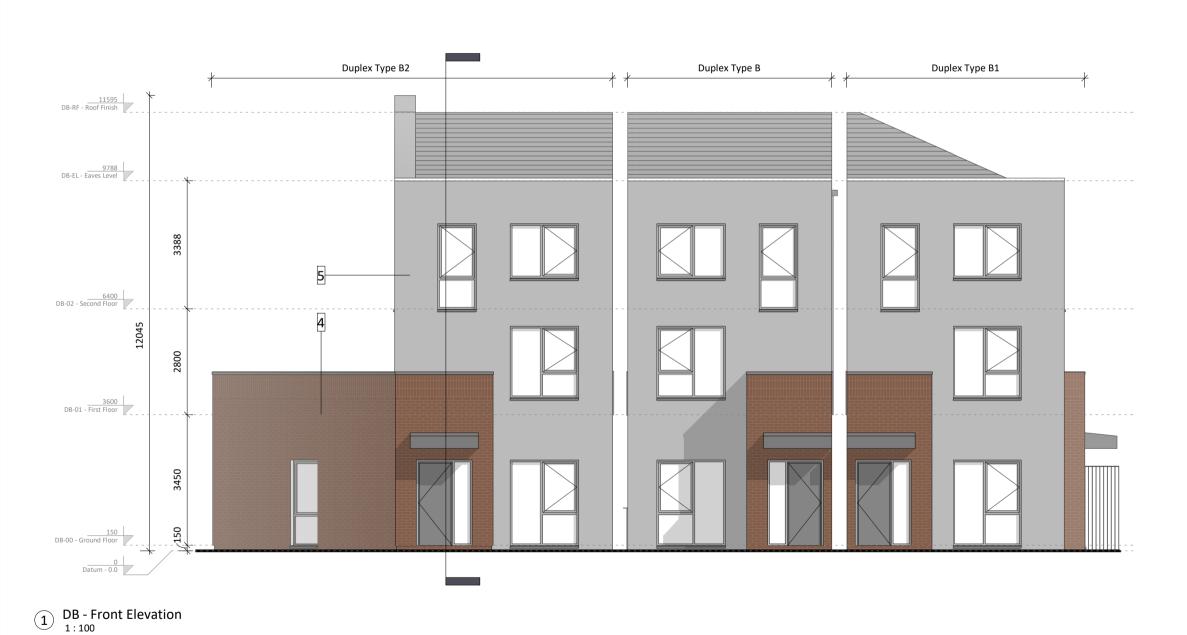

3 DB3 - Gable Elevation 1:100

4 DB1 - Gable Elevation

## Site 3 Duplex Type DB, DB1, DB2\_Elevations and Section

## **Materials Legend**

(Finishes to Architects' later selection)

1. Brick - Buff Tone

2. Self-coloured Render - Ivory Tone

3. Brick - Warm Brown Tone

4. Brick - Smoked Red Tone

5. Self-coloured Render - Warm Grey Tone

6. Engineered Brick - Grey Tone

7. Clay Brick - White Tone

8. Self-coloured Render - Off-White Tone

9. Zinc Metal Finish

10. Galvanised + Powder-Coated Metal - Grey

Issued by **Revision Description** Date Rev. No. A3-C01 28.03.2025 Issued For Planning