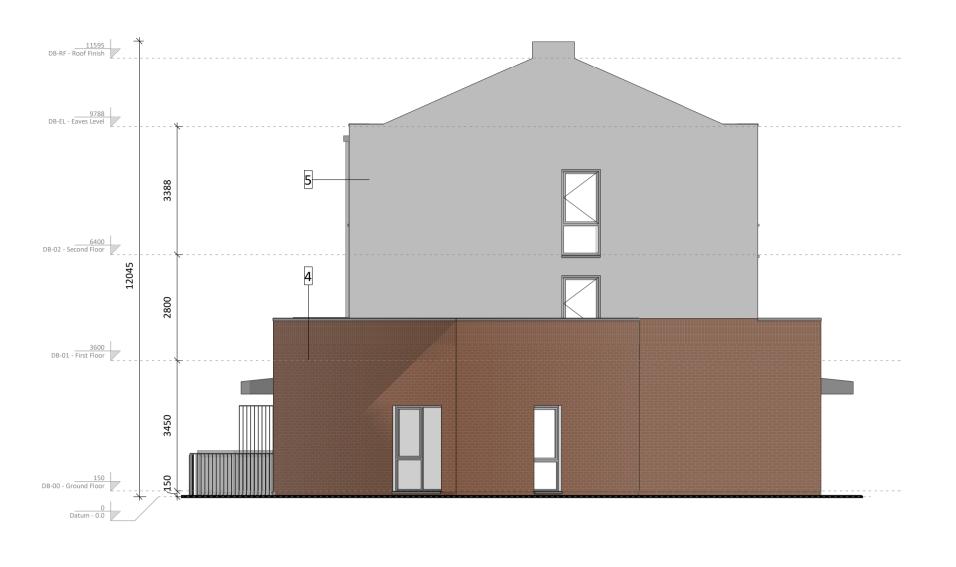

3 DB3 - Gable Elevation 1:100

4 DB1 - Gable Elevation

## Site 3 Duplex Type DB, DB1, DB2\_Elevations and Section

## **Materials Legend**

(Finishes to Architects' later selection)

1. Brick - Buff Tone

2. Self-coloured Render - Ivory Tone

3. Brick - Warm Brown Tone

4. Brick - Smoked Red Tone

5. Self-coloured Render - Warm Grey Tone

6. Engineered Brick - Grey Tone

7. Clay Brick - White Tone

8. Self-coloured Render - Off-White Tone

9. Zinc Metal Finish

10. Galvanised + Powder-Coated Metal - Grey

Issued by **Revision Description** Date Rev. No. A3-C01 28.03.2025 Issued For Planning